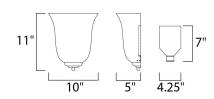

## **MEASUREMENTS**

**DIMENSION** : 10" W x 11" H x 5" Ext MAX OAH : 4.25" W x 7.09" H

HANGING WEIGHT : 2.82 lb

LAMPING

INPUT VOLTAGE : 120V

BULB : 1 x 60W Incandescent E26 Medium , 60W Total

**BULB INCLUDED** : (Not Included)